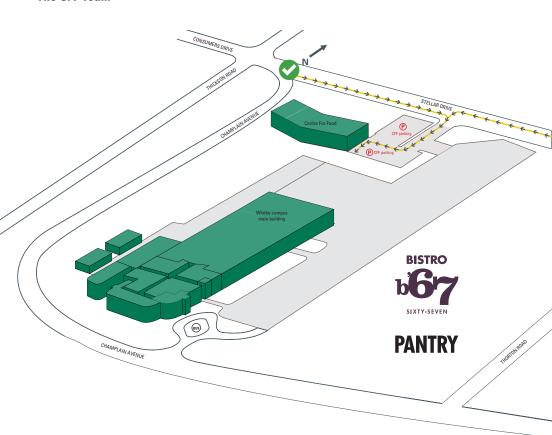

## THE ENTRANCE TO THE DURHAM COLLEGE W. GALEN WESTON CENTRE FOR FOOD (WC), PANTRY AND BISTRO '67 IS NOW OPEN FOR CURBSIDE PICK-UP! FOR UP TO DATE OPERATING HOURS PLEASE VISIT WWW.BISTRO67.CA

On the confirmed date and time of your curbside pick-up, please enter the Bistro '67 parking lot through Stellar Drive. Enter the parking lot and follow the directional signage. Pull your car up to the designated parking spot indicated by our branded signage. Please stay in your vehicle and call 905-721-3312 to let us know you've arrived, and open your trunk.